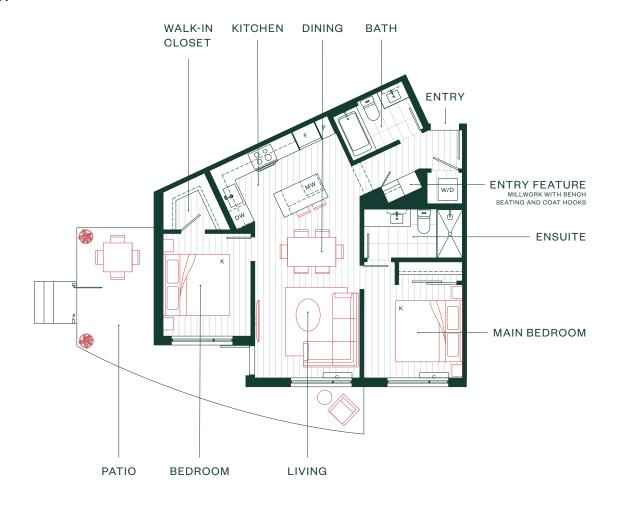

#### 1Bedroom + 1Bath

**INTERIOR SF: 522** 

BALCONY / PATIO SF: 55-66 TOTAL AREA: 577-588

2 Bedroom + Flex + 2 Bath

INTERIOR SF: 870

BALCONY / PATIO SF: 109

**TOTAL AREA: 979** 

2 Bedroom + Flex + 2 Bath