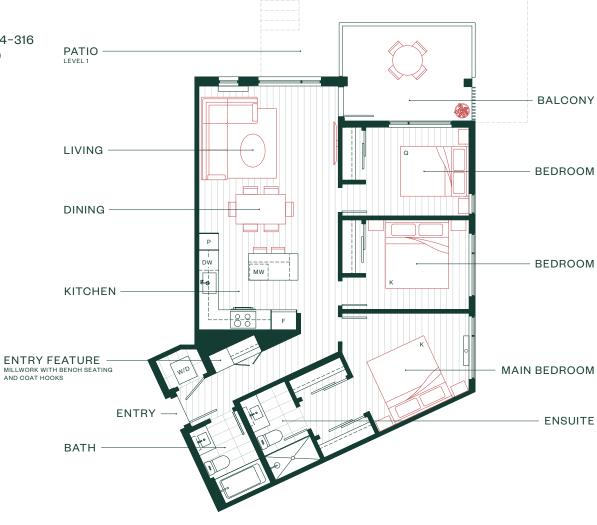

## Home Type C1a

3 Bedroom + 2 Bath

INTERIOR SF: 1,037

BALCONY / PATIO SF: 48-77 TOTAL AREA: 1,085-1,359

3 Bedroom + 2 Bath

INTERIOR SF: 1,043

BALCONY / PATIO SF: 124-316

TOTAL AREA: 1,167-1,359