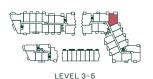

#### 2 Bedroom + 2 Bath

**INTERIOR SF: 814** 

BALCONY / PATIO SF: 103-1,042

TOTAL AREA: 917-1,856

2 Bedroom + 2 Bath

**INTERIOR SF: 814** BALCONY / PATIO SF: 246

TOTAL AREA: 1060

2 Bedroom + Flex + 2 Bath