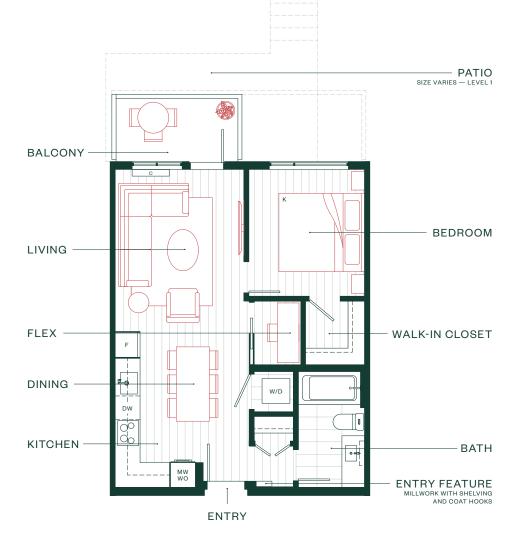

1Bedroom + Flex + 1Bath

INTERIOR SF: 555-566

BALCONY / PATIO SF: 50-235

TOTAL AREA: 605-801