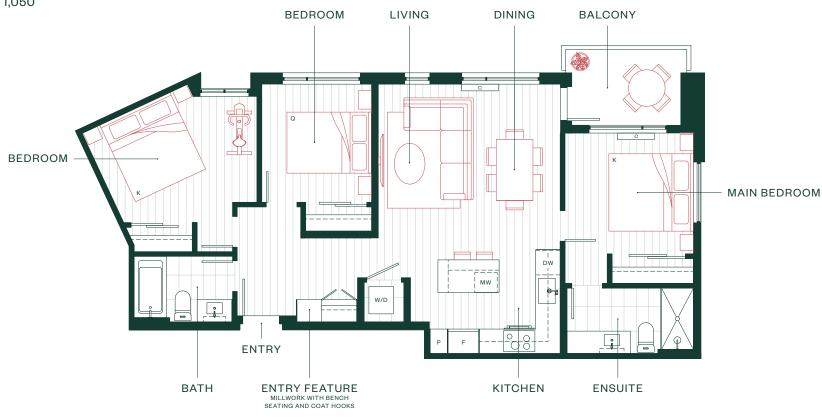

#### 2 Bedroom + 2 Bath

**INTERIOR SF: 814** 

BALCONY / PATIO SF: 103-1,042

TOTAL AREA: 917-1,856

2 Bedroom + 2 Bath

**INTERIOR SF: 814** BALCONY / PATIO SF: 246

TOTAL AREA: 1060

2 Bedroom + Flex + 2 Bath