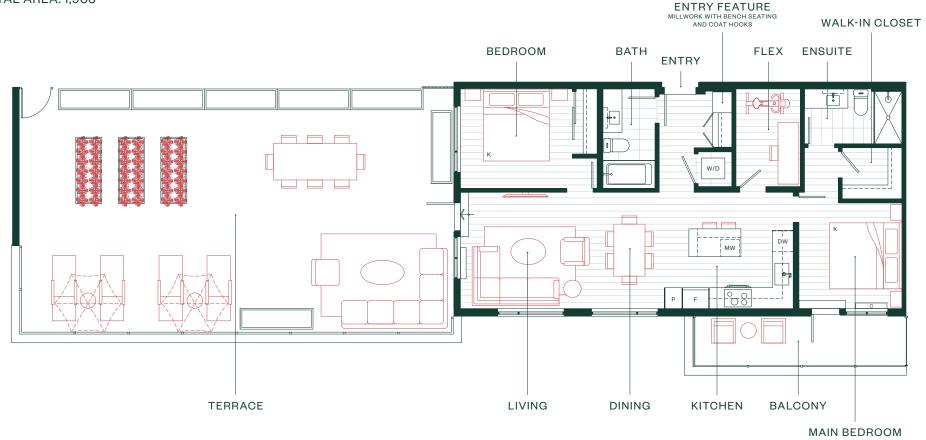

**INTERIOR SF: 934** 

BALCONY / PATIO SF: 109

TOTAL AREA: 1,043

2 Bedroom + Flex + 2 Bath

INTERIOR SF: 954

BALCONY / PATIO SF: 949

TOTAL AREA: 1,903

3 Bedroom + 2 Bath