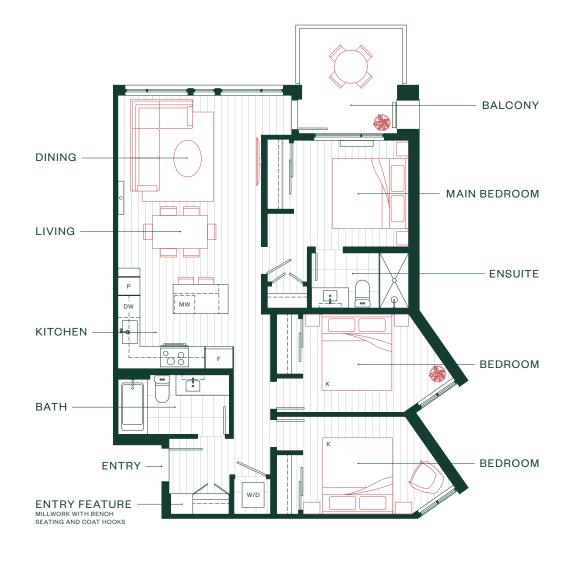

**INTERIOR SF: 934** 

BALCONY / PATIO SF: 109

TOTAL AREA: 1,043

2 Bedroom + Flex + 2 Bath

INTERIOR SF: 954

BALCONY / PATIO SF: 949

TOTAL AREA: 1,903

3 Bedroom + 2 Bath