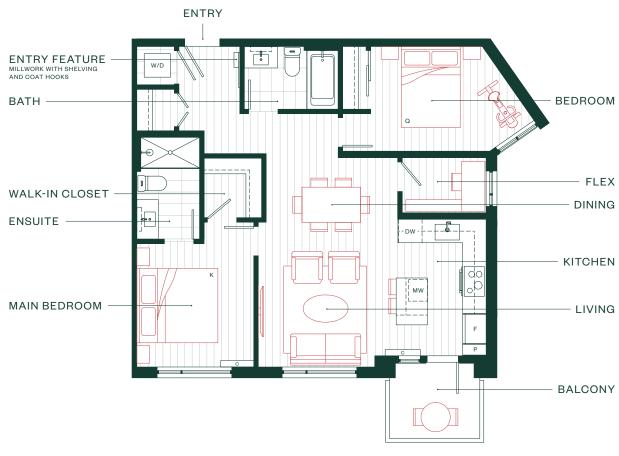

745

















1Bedroom + Flex + 1Bath

**INTERIOR SF: 612** 

BALCONY / PATIO SF: 68-226

TOTAL AREA: 680-838



















#### Home Type A4a

1Bedroom + Flex + 1Bath

**INTERIOR SF: 612** 

BALCONY / PATIO SF: 68-158

TOTAL AREA: 680-770



















#### Home Type A5a

#### 1Bedroom + 1Bath

**INTERIOR SF: 522** 

BALCONY / PATIO SF: 55-66 TOTAL AREA: 577-588











2 Bedroom + Flex + 2 Bath

INTERIOR SF: 870

BALCONY / PATIO SF: 109

**TOTAL AREA: 979** 

















2 Bedroom + Flex + 2 Bath

INTERIOR SF: 971 BALCONY / PATIO SF: 91 TOTAL AREA: 1,062















2 Bedroom + 2 Bath

INTERIOR SF: 808

BALCONY / PATIO SF: 51-300

TOTAL AREA: 859-1,108

















2 Bedroom + Flex + 2 Bath

INTERIOR SF: 899

BALCONY / PATIO SF: 49

**TOTAL AREA: 948** 















2 Bedroom + Flex + 2 Bath













2 Bedroom + Flex + 2 Bath

**INTERIOR SF: 918** 

BALCONY / PATIO SF: 57

**TOTAL AREA: 975** 















2 Bedroom + 2 Bath

**INTERIOR SF: 828** 

BALCONY / PATIO SF: 499

TOTAL AREA: 1,327











2 Bedroom + Flex + 2 Bath

INTERIOR SF: 902

BALCONY / PATIO SF: 103-1,042

TOTAL AREA: 1,005-1,944

















#### 2 Bedroom + 2 Bath

**INTERIOR SF: 814** 

BALCONY / PATIO SF: 103-1,042

TOTAL AREA: 917-1,856

















2 Bedroom + 2 Bath

**INTERIOR SF: 814** BALCONY / PATIO SF: 246

TOTAL AREA: 1060









2 Bedroom + Flex + 2 Bath

**INTERIOR SF: 934** 

BALCONY / PATIO SF: 109

TOTAL AREA: 1,043











2 Bedroom + Flex + 2 Bath

INTERIOR SF: 954

BALCONY / PATIO SF: 949

TOTAL AREA: 1,903











3 Bedroom +