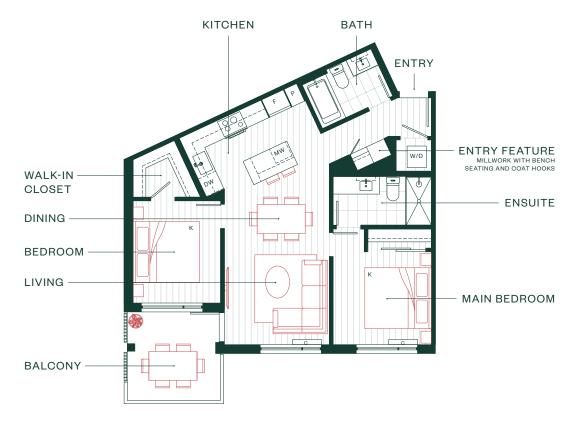

#### 1Bedroom + 1Bath

**INTERIOR SF: 522** 

BALCONY / PATIO SF: 55-66 TOTAL AREA: 577-588

2 Bedroom + Flex + 2 Bath

INTERIOR SF: 870

BALCONY / PATIO SF: 109

**TOTAL AREA: 979** 

2 Bedroom + Flex + 2 Bath