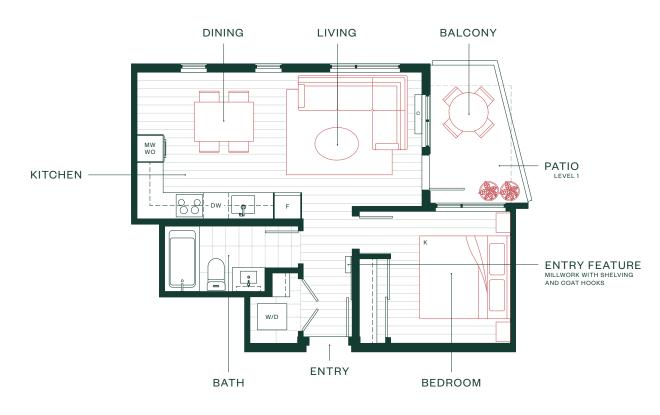

1Bedroom + Flex + 1Bath

INTERIOR SF: 555-566

BALCONY / PATIO SF: 50-235

TOTAL AREA: 605-801

#### 1Bedroom + Flex + 1Bath

INTERIOR SF: 605

BALCONY / PATIO SF: 55-140

TOTAL AREA: 660-745

1Bedroom + Flex + 1Bath

**INTERIOR SF: 612** 

BALCONY / PATIO SF: 68-226

TOTAL AREA: 680-838

#### Home Type A4a

1Bedroom + Flex + 1Bath

**INTERIOR SF: 612** 

BALCONY / PATIO SF: 68-158

TOTAL AREA: 680-770