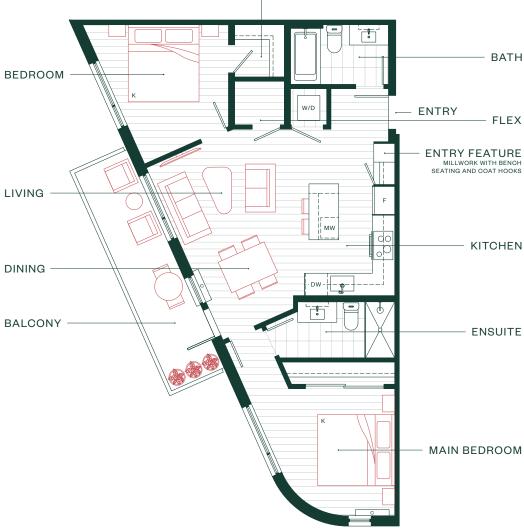

#### 1Bedroom + 1Bath

**INTERIOR SF: 522** 

BALCONY / PATIO SF: 55-66 TOTAL AREA: 577-588

2 Bedroom + Flex + 2 Bath

INTERIOR SF: 870

BALCONY / PATIO SF: 109

**TOTAL AREA: 979** 

2 Bedroom + Flex + 2 Bath

INTERIOR SF: 971 BALCONY / PATIO SF: 91 TOTAL AREA: 1,062

2 Bedroom + 2 Bath

INTERIOR SF: 808

BALCONY / PATIO SF: 51-300

TOTAL AREA: 859-1,108

2 Bedroom + Flex + 2 Bath

INTERIOR SF: 899

BALCONY / PATIO SF: 49

**TOTAL AREA: 948** 

2 Bedroom + Flex + 2 Bath

2 Bedroom + Flex + 2 Bath

**INTERIOR SF: 918** 

BALCONY / PATIO SF: 57

**TOTAL AREA: 975** 

2 Bedroom + 2 Bath

**INTERIOR SF: 828** 

BALCONY / PATIO SF: 499

TOTAL AREA: 1,327

2 Bedroom + Flex + 2 Bath

INTERIOR SF: 902

BALCONY / PATIO SF: 103-1,042

TOTAL AREA: 1,005-1,944

#### 2 Bedroom + 2 Bath

**INTERIOR SF: 814** 

BALCONY / PATIO SF: 103-1,042

TOTAL AREA: 917-1,856

2 Bedroom + 2 Bath

**INTERIOR SF: 814** BALCONY / PATIO SF: 246

TOTAL AREA: 1060

2 Bedroom + Flex + 2 Bath

**INTERIOR SF: 934** 

BALCONY / PATIO SF: 109

TOTAL AREA: 1,043

2 Bedroom + Flex + 2 Bath

INTERIOR SF: 954

BALCONY / PATIO SF: 949

TOTAL AREA: 1,903

3 Bedroom + 2 Bath