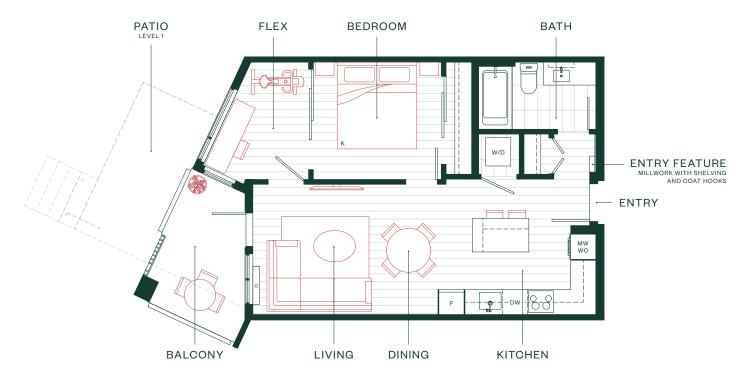

1Bedroom + Flex + 1Bath

INTERIOR SF: 555-566

BALCONY / PATIO SF: 50-235

TOTAL AREA: 605-801