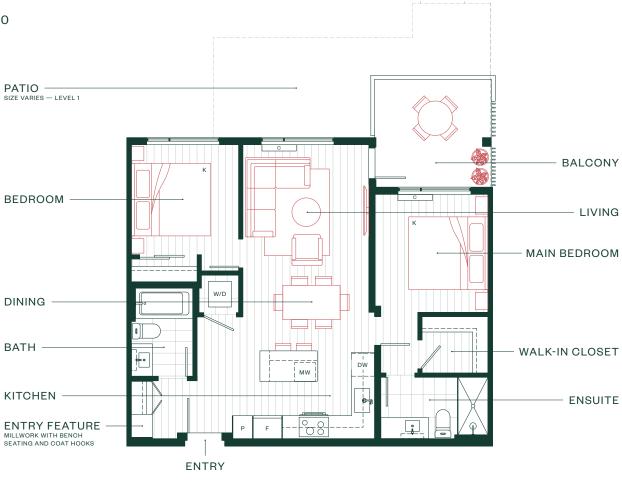

1Bedroom + Flex + 1Bath

INTERIOR SF: 555-566

BALCONY / PATIO SF: 50-235

TOTAL AREA: 605-801

#### 1Bedroom + Flex + 1Bath

INTERIOR SF: 605

BALCONY / PATIO SF: 55-140

TOTAL AREA: 660-745

1Bedroom + Flex + 1Bath

**INTERIOR SF: 612** 

BALCONY / PATIO SF: 68-226

TOTAL AREA: 680-838

#### Home Type A4a

1Bedroom + Flex + 1Bath

**INTERIOR SF: 612** 

BALCONY / PATIO SF: 68-158

TOTAL AREA: 680-770