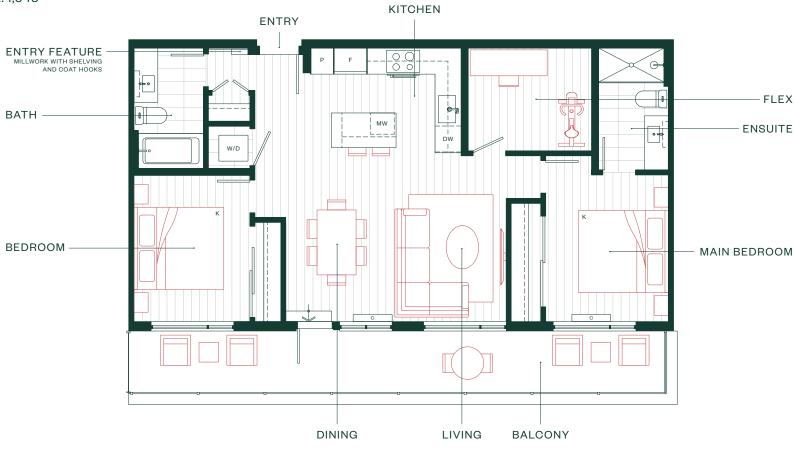

#### 1Bedroom + 1Bath

**INTERIOR SF: 522** 

BALCONY / PATIO SF: 55-66 TOTAL AREA: 577-588

2 Bedroom + Flex + 2 Bath

INTERIOR SF: 870

BALCONY / PATIO SF: 109

**TOTAL AREA: 979** 

2 Bedroom + Flex + 2 Bath