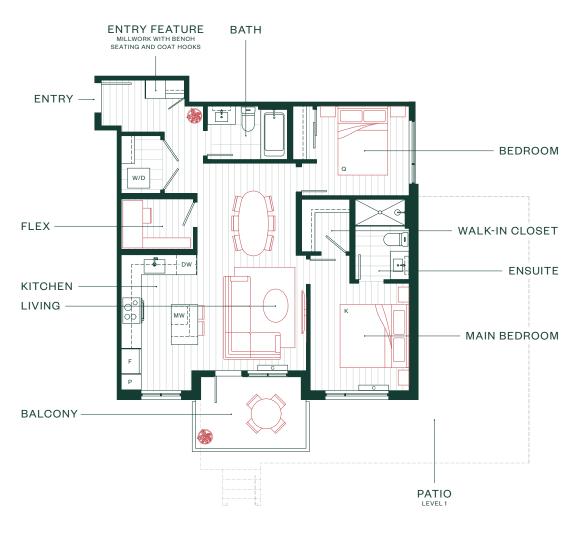

#### Home Type A4a

1Bedroom + Flex + 1Bath

**INTERIOR SF: 612** 

BALCONY / PATIO SF: 68-158

TOTAL AREA: 680-770