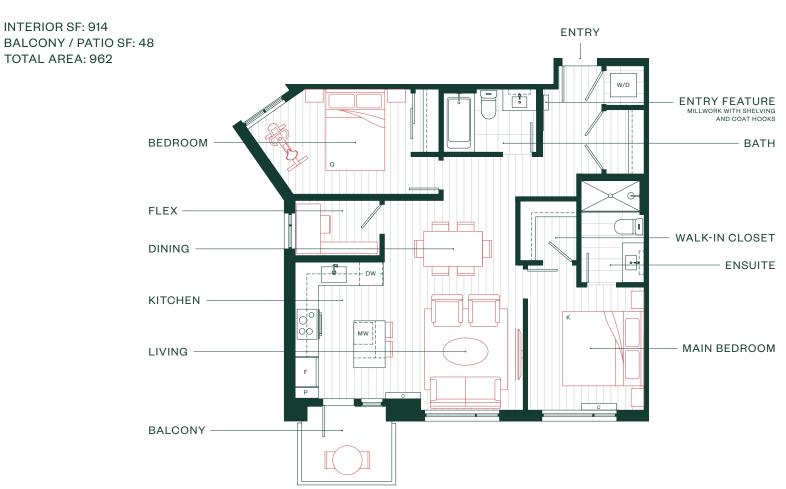

#### 1Bedroom + 1Bath

**INTERIOR SF: 522** 

BALCONY / PATIO SF: 55-66 TOTAL AREA: 577-588

2 Bedroom + Flex + 2 Bath

INTERIOR SF: 870

BALCONY / PATIO SF: 109

**TOTAL AREA: 979** 

2 Bedroom + Flex + 2 Bath