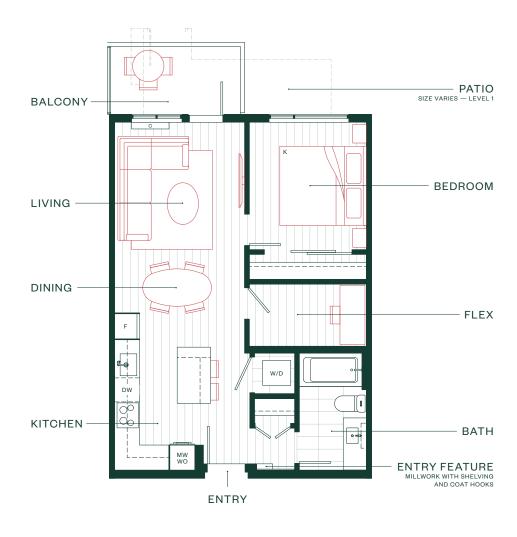

1Bedroom + Flex + 1Bath

INTERIOR SF: 555-566

BALCONY / PATIO SF: 50-235

TOTAL AREA: 605-801

















#### 1Bedroom + Flex + 1Bath

INTERIOR SF: 605

BALCONY / PATIO SF: 55-140

TOTAL AREA: 660-745

















1Bedroom + Flex + 1Bath

**INTERIOR SF: 612** 

BALCONY / PATIO SF: 68-226

TOTAL AREA: 680-838



















#### Home Type A4a

1Bedroom + Flex + 1Bath

**INTERIOR SF: 612** 

BALCONY / PATIO SF: 68-158

TOTAL AREA: 680-770



















#### Home Type A5a

#### 1Bedroom + 1Bath

**INTERIOR SF: 522** 

BALCONY / PATIO SF: 55-66 TOTAL AREA: 577-588











2 Bedroom + Flex + 2 Bath

INTERIOR SF: 870

BALCONY / PATIO SF: 109

**TOTAL AREA: 979** 

















2 Bedroom + Flex + 2 Bath

INTERIOR SF: 971 BALCONY / PATIO SF: 91 TOTAL AREA: 1,062















2 Bedroom + 2 Bath

INTERIOR SF: 808

BALCONY / PATIO SF: 51-300

TOTAL AREA: 859-1,108

















2 Bedroom + Flex + 2 Bath

INTERIOR SF: 899

BALCONY / PATIO SF: 49

**TOTAL AREA: 948**