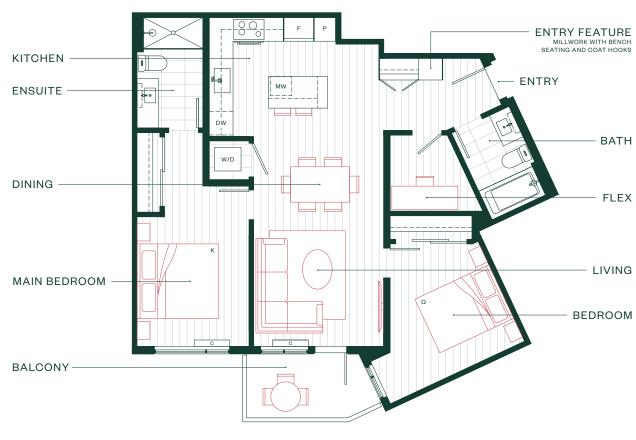

#### Home Type A4a

1Bedroom + Flex + 1Bath

**INTERIOR SF: 612** 

BALCONY / PATIO SF: 68-158

TOTAL AREA: 680-770