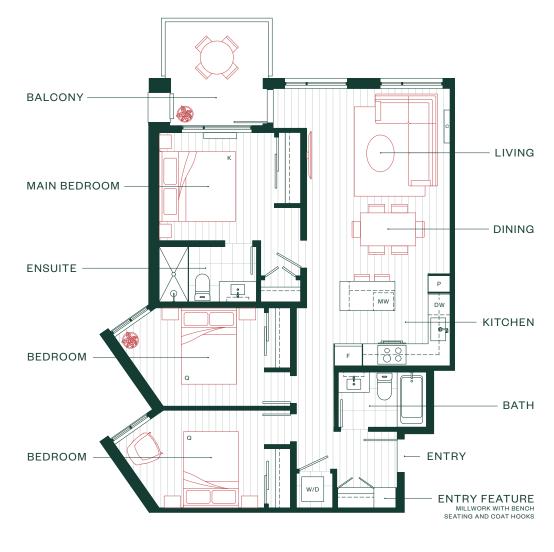

**INTERIOR SF: 934** 

BALCONY / PATIO SF: 109

TOTAL AREA: 1,043

2 Bedroom + Flex + 2 Bath

INTERIOR SF: 954

BALCONY / PATIO SF: 949

TOTAL AREA: 1,903

3 Bedroom + 2 Bath