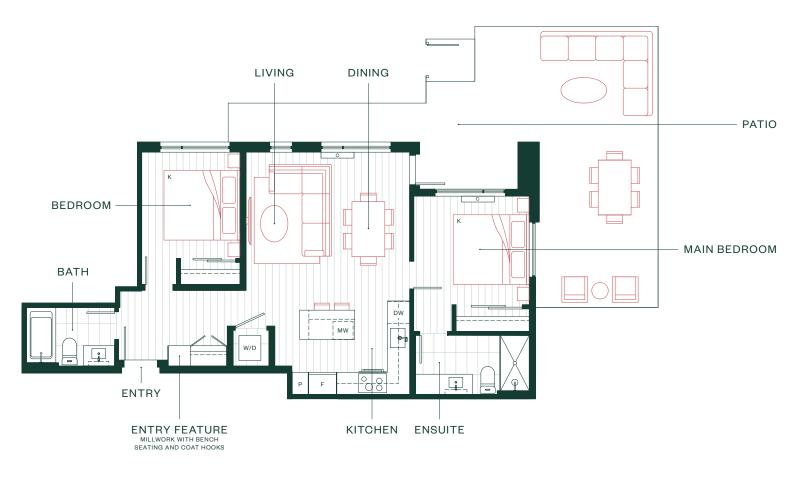

0



















#### Home Type A5a

#### 1Bedroom + 1Bath

**INTERIOR SF: 522** 

BALCONY / PATIO SF: 55-66 TOTAL AREA: 577-588











2 Bedroom + Flex + 2 Bath

INTERIOR SF: 870

BALCONY / PATIO SF: 109

**TOTAL AREA: 979** 

















2 Bedroom + Flex + 2 Bath

INTERIOR SF: 971 BALCONY / PATIO SF: 91 TOTAL AREA: 1,062















2 Bedroom + 2 Bath

INTERIOR SF: 808

BALCONY / PATIO SF: 51-300

TOTAL AREA: 859-1,108

















2 Bedroom + Flex + 2 Bath

INTERIOR SF: 899

BALCONY / PATIO SF: 49

**TOTAL AREA: 948** 















2 Bedroom + Flex + 2 Bath













2 Bedroom + Flex + 2 Bath

**INTERIOR SF: 918** 

BALCONY / PATIO SF: 57

**TOTAL AREA: 975** 















2 Bedroom + 2 Bath

**INTERIOR SF: 828** 

BALCONY / PATIO SF: 499

TOTAL AREA: 1,327











2 Bedroom + Flex + 2 Bath

INTERIOR SF: 902

BALCONY / PATIO SF: 103-1,042

TOTAL AREA: 1,005-1,944

















#### 2 Bedroom + 2 Bath

**INTERIOR SF: 814** 

BALCONY / PATIO SF: 103-1,042

TOTAL AREA: 917-1,856

















2 Bedroom + 2 Bath

**INTERIOR SF: 814** BALCONY / PATIO SF: 246

TOTAL AREA: 1060









2 Bedroom + Flex + 2 Bath

**INTERIOR SF: 934** 

BALCONY / PATIO SF: 109

TOTAL AREA: 1,043











2 Bedroom + Flex + 2 Bath

INTERIOR SF: 954

BALCONY / PATIO SF: 949

TOTAL AREA: 1,903











3 Bedroom + 2 Bath

INTERIOR SF: 1,053

BALCONY / PATIO SF: 28-80 TOTAL AREA: 1,081-1,133













## Home Type C1a

3 Bedroom + 2 Bath

INTERIOR SF: 1,037

BALCONY / PATIO SF: 48-77 TOTAL AREA: 1,085-1,359















3 Bedroom + 2 Bath

INTERIOR SF: 1,0