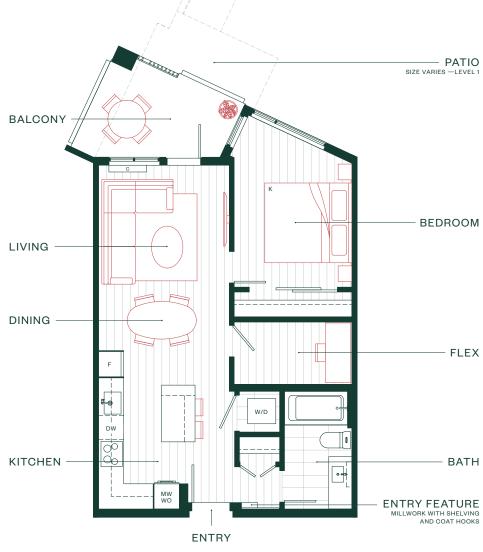

#### Home Type A4a

1Bedroom + Flex + 1Bath

**INTERIOR SF: 612** 

BALCONY / PATIO SF: 68-158

TOTAL AREA: 680-770