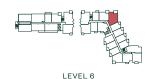

#### 2 Bedroom + 2 Bath

**INTERIOR SF: 814** 

BALCONY / PATIO SF: 103-1,042

TOTAL AREA: 917-1,856

2 Bedroom + 2 Bath

**INTERIOR SF: 814** BALCONY / PATIO SF: 246

TOTAL AREA: 1060

2 Bedroom + Flex + 2 Bath