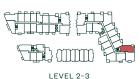

#### 2 Bedroom + 2 Bath

**INTERIOR SF: 814** 

BALCONY / PATIO SF: 103-1,042

TOTAL AREA: 917-1,856

2 Bedroom + 2 Bath

**INTERIOR SF: 814** BALCONY / PATIO SF: 246

TOTAL AREA: 1060

2 Bedroom + Flex + 2 Bath