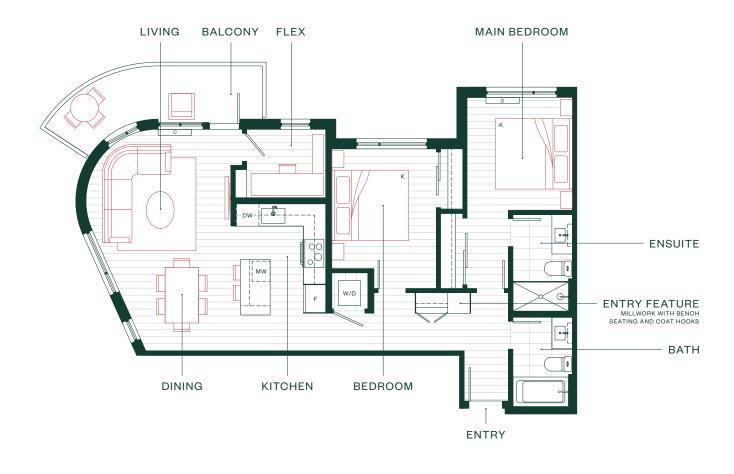

#### Home Type A4a

1Bedroom + Flex + 1Bath

**INTERIOR SF: 612** 

BALCONY / PATIO SF: 68-158

TOTAL AREA: 680-770