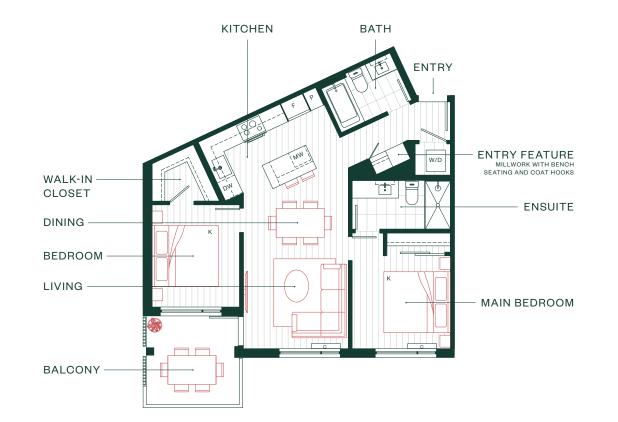

## Home Type B9 2 Bedroom + 2 Bath

INTERIOR SF: 814 BALCONY / PATIO SF: 92 TOTAL AREA: 906

QL

Ν

All sizes and dimensions shown are approximate only and are subject to change. To maintain the standards of this development, the developer reserves the right to make changes and modifications to specifications and materials without notice. Images, view representations, drawings (including furniture and TV placement) and digital renderings are for illustrative purposes only. This is not an offering for sale. Any such offer can only be made by way of disclosure statement. E. & O.E. TM denotes one or more trademarks of Qualex-Landmark Living Inc. used under license by Qualex-Landmark Kemsley Limited Partnership.